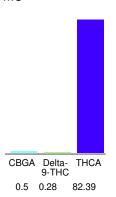

#### Cannabinoid Profile by HPLC

0.28%

Delta-9-THC

0.00%

**CBD** 

| Cannabinoid                  | % wt  | mg/g   |
|------------------------------|-------|--------|
| CBGA                         | 0.5   | 5.0    |
| Delta-9-THC                  | 0.28  | 2.8    |
| THCA                         | 82.39 | 823.9  |
| <b>Total Cannabinoids</b>    | 83.17 | 831.7  |
| Calculated Delta-9-THC Yield | 72.71 | 727.12 |
| Calculated CBD Yield         | 0.00  | 0.00   |