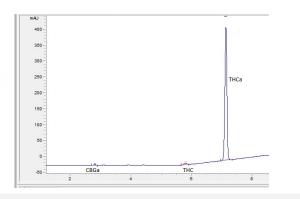

# **Marin Analytics**

## **Analysis Report**

Sample 238-121223-422 Strawberry Octane Rosin

### Strawberry Octane Rosin

### Chromatogram



#### Cannabinoid Profile



#### Cannabinoid Profile by HPLC

0.28%

Delta-9-THC

0.00%

**CBD** 

| Cannabinoid                  | % wt  | mg/g   |
|------------------------------|-------|--------|
| CBGA                         | 0.5   | 5.0    |
| Delta-9-THC                  | 0.28  | 2.8    |
| THCA                         | 82.39 | 823.9  |
| <b>Total Cannabinoids</b>    | 83.17 | 831.7  |
| Calculated Delta-9-THC Yield | 72.71 | 727.12 |
| Calculated CBD Yield         | 0.00  | 0.00   |

Calculated Maximum Delta-9-THC Yield = Delta-9-THC + 0.877 \* THCA Calculated Maximum CBD Yield = CBD + 0.877 \* CBDA

83.17%

**Total Cannabinoids** 

Marin Analytics, LLC

250 Bel Marin Keys Blvd, Suite D4 Novato, CA 94949

415-936-6477 / sarabiancalana1@gmail.com

Sara Biancalca
Sara Biancalca