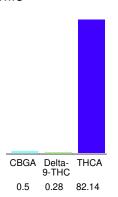

#### Cannabinoid Profile

#### Cannabinoid Profile by HPLC

0.28%

Delta-9-THC

0.00%

**CBD** 

| Cannabinoid                  | % wt  | mg/g   |
|------------------------------|-------|--------|
| CBGA                         | 0.5   | 5.0    |
| Delta-9-THC                  | 0.27  | 2.8    |
| THCA                         | 82.14 | 821.4  |
| Total Cannabinoids           | 82.91 | 829.1  |
| Calculated Delta-9-THC Yield | 72.13 | 721.31 |
| Calculated CBD Yield         | 0.00  | 0.00   |