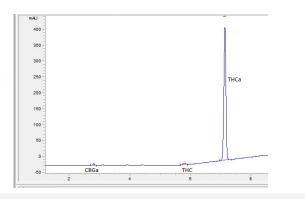

# **Marin Analytics**

## **Analysis Report**

Sample 238-121923-439 Oreoz Rosin

### Oreoz Rosin

#### Chromatogram



#### Cannabinoid Profile



#### Cannabinoid Profile by HPLC

0.28%

Delta-9-THC

0.00%

**CBD** 

| Cannabinoid                  | % wt  | mg/g   |
|------------------------------|-------|--------|
| CBGA                         | 0.5   | 5.0    |
| Delta-9-THC                  | 0.27  | 2.8    |
| THCA                         | 82.14 | 821.4  |
| Total Cannabinoids           | 82.91 | 829.1  |
| Calculated Delta-9-THC Yield | 72.13 | 721.31 |
| Calculated CBD Yield         | 0.00  | 0.00   |

Calculated Maximum Delta-9-THC Yield = Delta-9-THC + 0.877 \* THCA Calculated Maximum CBD Yield = CBD + 0.877 \* CBDA

82.91%

**Total Cannabinoids** 

Marin Analytics, LLC

250 Bel Marin Keys Blvd, Suite D4 Novato, CA 94949

415-936-6477 / sarabiancalana1@gmail.com

Sara Biancalana

This sample h