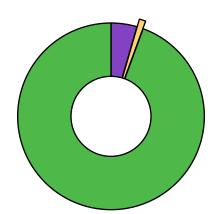

| Cannabinoid                                       | % Weight                                        | mg/g                |
|---------------------------------------------------|-------------------------------------------------|---------------------|
| CBDVA                                             | <loq< td=""><td><loq< td=""></loq<></td></loq<> | <loq< td=""></loq<> |
| CBDV                                              | <loq< td=""><td><loq< td=""></loq<></td></loq<> | <loq< td=""></loq<> |
| CBDA*                                             | <loq< td=""><td><loq< td=""></loq<></td></loq<> | <loq< td=""></loq<> |
| CBGA                                              | 1.22                                            | 12.2                |
| CBG                                               | <loq< td=""><td><loq< td=""></loq<></td></loq<> | <loq< td=""></loq<> |
| CBD*                                              | <loq< td=""><td><loq< td=""></loq<></td></loq<> | <loq< td=""></loq<> |
| THCV                                              | <loq< td=""><td><loq< td=""></loq<></td></loq<> | <loq< td=""></loq<> |
| CBN                                               | <loq< td=""><td><loq< td=""></loq<></td></loq<> | <loq< td=""></loq<> |
| d9-THC*                                           | 0.305                                           | 3.05                |
| d8-THC*                                           | <loq< td=""><td><loq< td=""></loq<></td></loq<> | <loq< td=""></loq<> |
| CBC                                               | <loq< td=""><td><loq< td=""></loq<></td></loq<> | <loq< td=""></loq<> |
| THCA*                                             | 25.7                                            | 257.0               |
| Total Cannabinoids                                |                                                 | 272.0               |
| *ORELAP Accredited Analyte                        |                                                 | urad                |
| Limit Of Quantitation: 0.1%, analyte not measured |                                                 |                     |

CBGAd9-THC\*THCA\*

These test results may not be altered or reproduced except in full without the permission of Pinnacle Analytics. These results were generated following the Oregon Administrative Rules and in accordance with the NELAP Institute under ORELAP License #4152 Report generated by Routine\_Potency\_Rev13\_8-1-2023